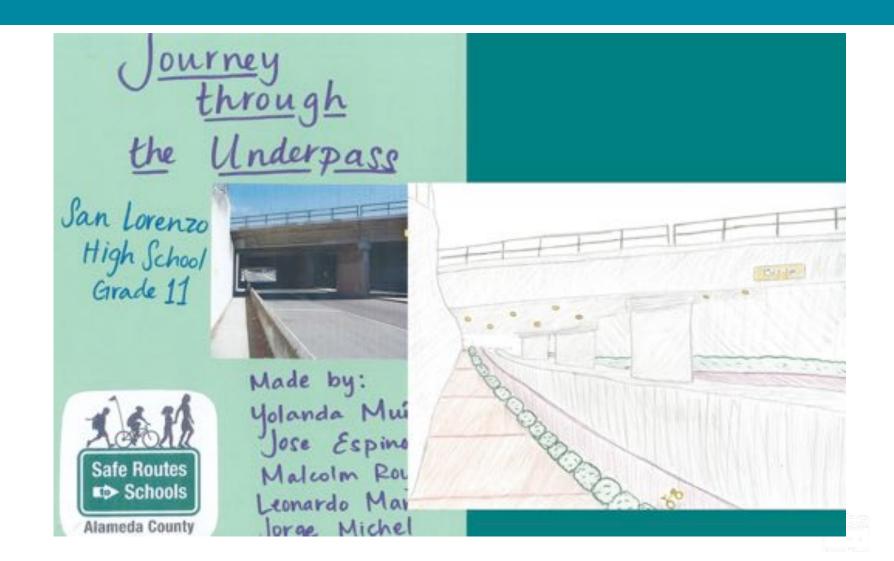

## **Student Projects**

## **Student Projects**

- Problems with underpass:
  - Poorly lit
  - Garbage
  - Large shoulders
  - Fast moving traffic
  - No bike lanes
- Proposal:
  - Lighting
  - Bike lane
  - Landscaping
  - Narrow lanes for cars