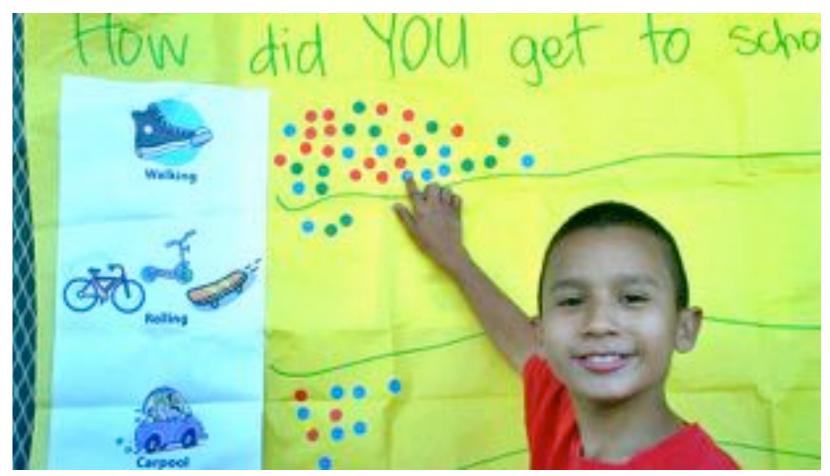

ts
     through parked cars

- Unsafe Pedestrian and Bicyclist Behavior:
  - Not looking before crossing
  - Crossing at undesirable locations
  - Darting out
  - Disobeying guards/signals/ stop signs
  - Riding against traffic
  - Not wearing bike helmet



# **Student Observations**





# **Student Maps**







#### **Mobile Feedback**









## **Improvement Plans**

- Recommended engineering improvements
- Costs & funding
- Recommended programs
- Responsible agencies





## **Student Projects**





## **Student Projects**

- Problems with underpass:
  - Poorly lit
  - Garbage
  - Large shoulders
  - Fast moving traffic
  - No bike lanes
- Proposal:
  - Lighting
  - Bike lane
  - Landscaping
  - Narrow lanes for cars







# **Grant Application Support**







# **Evaluation**





#### **Encouragement: Golden Sneaker**









#### **Encouragement: Cocoa for Carpools**









# **Personal Takeaways**

- Having unique experiences
- Making a difference in the community
- Become school leaders
- Learning about the field of transportation
- Getting involved in real projects







# **Questions?**