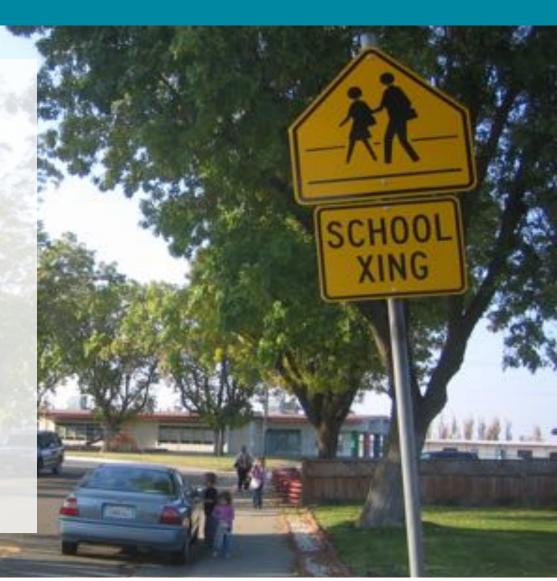

### **School Walk Audits**

- Observe behaviors
- Discuss findings
- Recommend improvements
- Brainstorm education& encouragement

### **Audit Stakeholders**

- School administration
- Crossing guards
- Parents
- City planners & public works staff
- Police officers
- Bicycle/pedestrian advocates
- Neighbors
- STUDENTS?