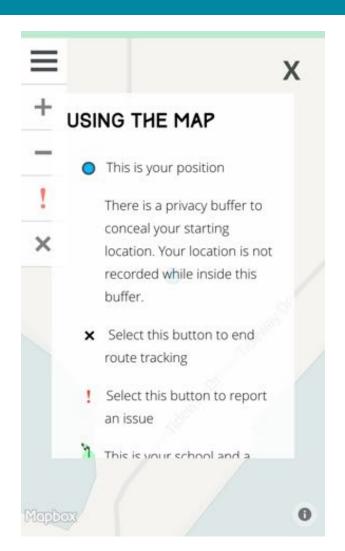

instorm education& encouragement





### **Audit Stakeholders**

- School administration
- Crossing guards
- Parents
- City planners & public works staff
- Police officers
- Bicycle/pedestrian advocates
- Neighbors
- STUDENTS?





#### **Audit Observation**

- Unsafe Driver Behavior:
  - Speeding
  - Not yielding
  - Running red lights and stop signs
  - Illegal parking
  - Stopping in red zones
  - Dropping off students in street
  - Sending students
     through parked cars

- Unsafe Pedestrian and Bicyclist Behavior:
  - Not looking before crossing
  - Crossing at undesirable locations
  - Darting out
  - Disobeying guards/signals/ stop signs
  - Riding against traffic
  - Not wearing bike helmet



# **Student Observations**





# **Student Maps**







#### **Mobile Feedback**









## **Improvement Plans**

- Recommended engineering improvements
- Costs & funding
- Recommended programs
- Responsible agencies





## **Student Projects**





## **Student Projects**

- Problems with underpass:
  - Poorly lit
  - Garbage
  - Large shoulders
  - Fast moving traffic
  - No bike lanes
- Proposal:
  - Lighting
  - Bike lane
  - Landscaping
  - Narrow lanes for cars







# **Grant Application Support**







# **Evaluation**





#### **Encouragement: Golden Sneaker**









#### **Encouragement: Cocoa for Carpools**









# **Personal Takeaways**

- Having unique experiences
- Making a difference in the community
- Become school leaders
- Learning about the field of transportation
- Getting involved in real projects







# **Questions?**