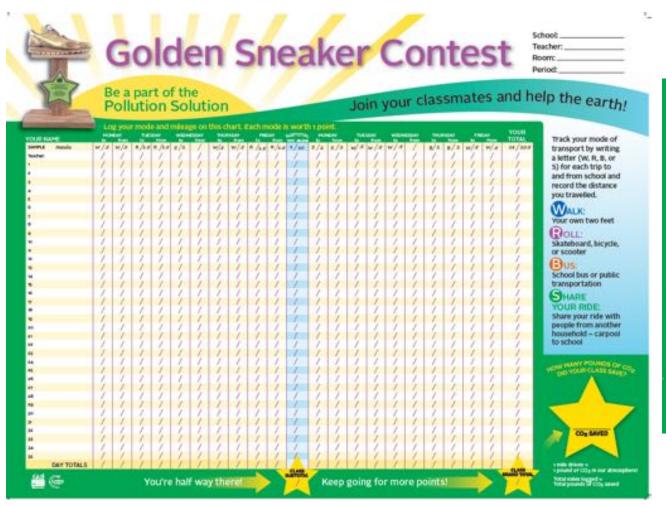

rian and Bicyclist Behavior:
  - Not looking before crossing
  - Crossing at undesirable locations
  - Darting out
  - Disobeying guards/signals/ stop signs
  - Riding against traffic
  - Not wearing bike helmet



# **Student Observations**





# **Student Maps**







#### **Mobile Feedback**









## **Improvement Plans**

- Recommended engineering improvements
- Costs & funding
- Recommended programs
- Responsible agencies





## **Student Projects**





## **Student Projects**

- Problems with underpass:
  - Poorly lit
  - Garbage
  - Large shoulders
  - Fast moving traffic
  - No bike lanes
- Proposal:
  - Lighting
  - Bike lane
  - Landscaping
  - Narrow lanes for cars







# **Grant Application Support**







# **Evaluation**





#### **Encouragement: Golden Sneaker**









#### **Encouragement: Cocoa for Carpools**









# **Personal Takeaways**

- Having unique experiences
- Making a difference in the community
- Become school leaders
- Learning about the field of transportation
- Getting involved in real projects







# **Questions?**