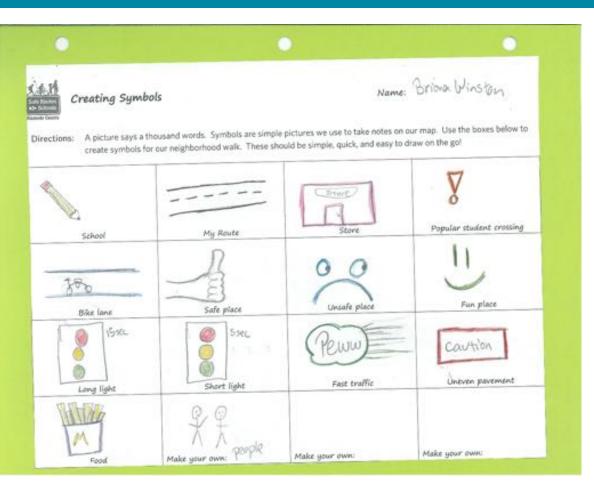

ngs
- Recommend improvements
- Brainstorm education& encouragement





### **Audit Stakeholders**

- School administration
- Crossing guards
- Parents
- City planners & public works staff
- Police officers
- Bicycle/pedestrian advocates
- Neighbors
- STUDENTS?





#### **Audit Observation**

- Unsafe Driver Behavior:
  - Speeding
  - Not yielding
  - Running red lights and stop signs
  - Illegal parking
  - Stopping in red zones
  - Dropping off students in street
  - Sending students
     through parked cars

- Unsafe Pedestrian and Bicyclist Behavior:
  - Not looking before crossing
  - Crossing at undesirable locations
  - Darting out
  - Disobeying guards/signals/ stop signs
  - Riding against traffic
  - Not wearing bike helmet



# **Student Observations**





# **Student Maps**







#### **Mobile Feedback**









## **Improvement Plans**

- Recommended engineering improvements
- Costs & funding
- Recommended programs
- Responsible agencies





## **Student Projects**





## **Student Projects**

- Problems with underpass:
  - Poorly lit
  - Garbage
  - Large shoulders
  - Fast moving traffic
  - No bike lanes
- Proposal:
  - Lighting
  - Bike lane
  - Landscaping
  - Narrow lanes for cars







# **Grant Application Support**







# **Evaluation**





#### **Encouragement: Golden Sneaker**









#### **Encouragement: Cocoa for Carpools**









# **Personal Takeaways**

- Having unique experiences
- Making a difference in the community
- Become school leaders
- Learning about the field of transportation
- Getting involved in real projects







#