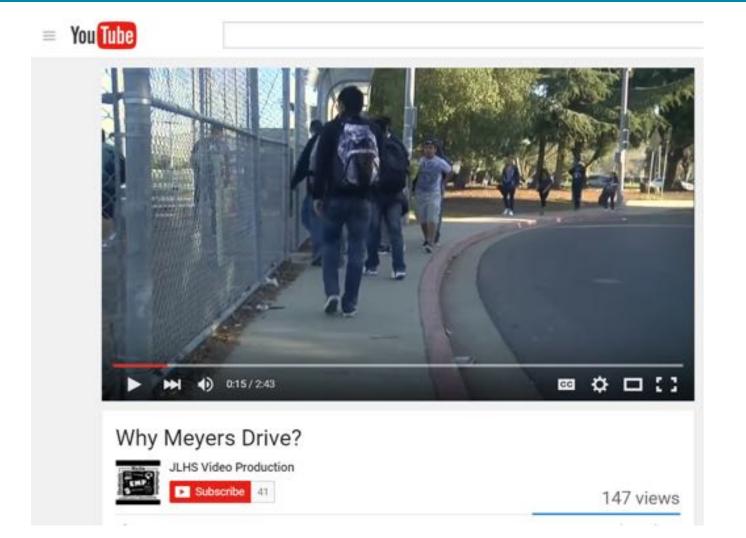

treet
  - Sending students
     through parked cars

- Unsafe Pedestrian and Bicyclist Behavior:
  - Not looking before crossing
  - Crossing at undesirable locations
  - Darting out
  - Disobeying guards/signals/ stop signs
  - Riding against traffic
  - Not wearing bike helmet



# **Student Observations**





# **Student Maps**







#### **Mobile Feedback**









## **Improvement Plans**

- Recommended engineering improvements
- Costs & funding
- Recommended programs
- Responsible agencies





## **Student Projects**





## **Student Projects**

- Problems with underpass:
  - Poorly lit
  - Garbage
  - Large shoulders
  - Fast moving traffic
  - No bike lanes
- Proposal:
  - Lighting
  - Bike lane
  - Landscaping
  - Narrow lanes for cars







# **Grant Application Support**







# **Evaluation**





#### **Encouragement: Golden Sneaker**









#### **Encouragement: Cocoa for Carpools**









# **Personal Takeaways**

- Having unique experiences
- Making a difference in the community
- Become school leaders
- Learning about the field of transportation
- Getting involved in real projects







# **Questions?**