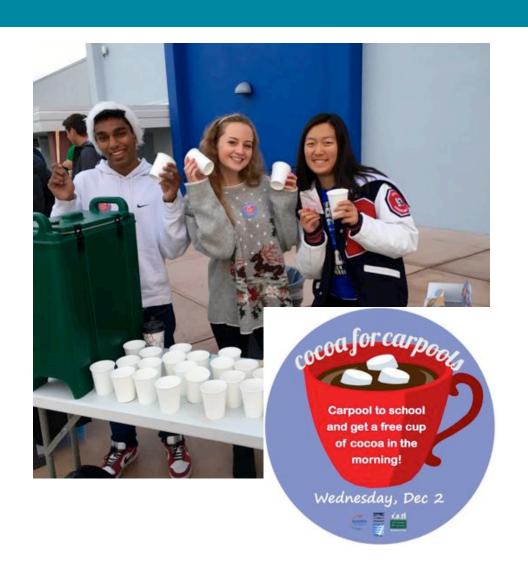

crossing
  - Crossing at undesirable locations
  - Darting out
  - Disobeying guards/signals/ stop signs
  - Riding against traffic
  - Not wearing bike helmet



# **Student Observations**





# **Student Maps**







#### **Mobile Feedback**









## **Improvement Plans**

- Recommended engineering improvements
- Costs & funding
- Recommended programs
- Responsible agencies





## **Student Projects**





## **Student Projects**

- Problems with underpass:
  - Poorly lit
  - Garbage
  - Large shoulders
  - Fast moving traffic
  - No bike lanes
- Proposal:
  - Lighting
  - Bike lane
  - Landscaping
  - Narrow lanes for cars







# **Grant Application Support**







# **Evaluation**





#### **Encouragement: Golden Sneaker**









#### **Encouragement: Cocoa for Carpools**









# **Personal Takeaways**

- Having unique experiences
- Making a difference in the community
- Become school leaders
- Learning about the field of transportation
- Getting involved in real projects







# **Questions?**