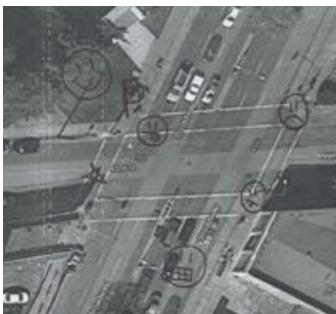

s
- Recommend improvements
- Brainstorm education& encouragement





### **Audit Stakeholders**

- School administration
- Crossing guards
- Parents
- City planners & public works staff
- Police officers
- Bicycle/pedestrian advocates
- Neighbors
- STUDENTS?





#### **Audit Observation**

- Unsafe Driver Behavior:
  - Speeding
  - Not yielding
  - Running red lights and stop signs
  - Illegal parking
  - Stopping in red zones
  - Dropping off students in street
  - Sending students
     through parked cars

- Unsafe Pedestrian and Bicyclist Behavior:
  - Not looking before crossing
  - Crossing at undesirable locations
  - Darting out
  - Disobeying guards/signals/ stop signs
  - Riding against traffic
  - Not wearing bike helmet



# **Student Observations**





# **Student Maps**







#### **Mobile Feedback**









## **Improvement Plans**

- Recommended engineering improvements
- Costs & funding
- Recommended programs
- Responsible agencies





## **Student Projects**





## **Student Projects**

- Problems with underpass:
  - Poorly lit
  - Garbage
  - Large shoulders
  - Fast moving traffic
  - No bike lanes
- Proposal:
  - Lighting
  - Bike lane
  - Landscaping
  - Narrow lanes for cars







# **Grant Application Support**







# **Evaluation**





#### **Encouragement: Golden Sneaker**









#### **Encouragement: Cocoa for Carpools**









# **Personal Takeaways**

- Having unique experiences
- Making a difference in the community
- Become school leaders
- Learning about the field of transportation
- Getting involved in real projects







# **