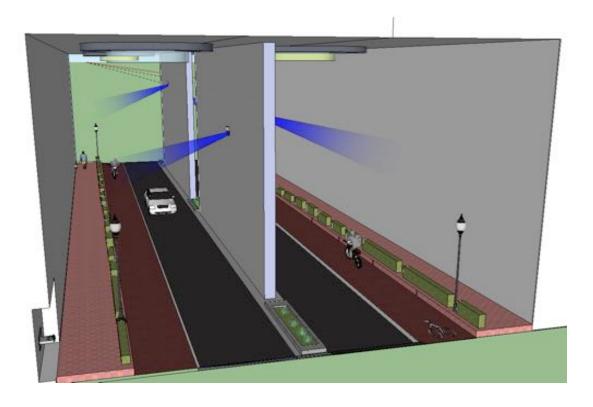

## **Student Projects**

- Problems with underpass:
  - Poorly lit
  - Garbage
  - Large shoulders
  - Fast moving traffic
  - No bike lanes
- Proposal:
  - Lighting
  - Bike lane
  - Landscaping
  - Narrow lanes for cars