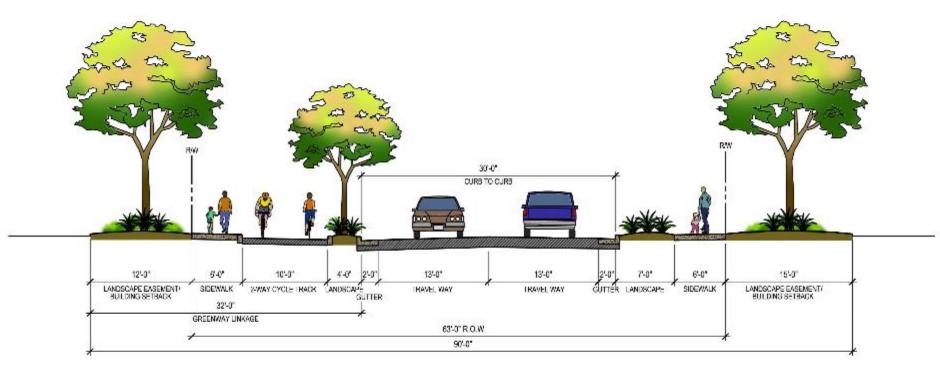

#### Our partners in development now see the value.

CYCLE TRACK AND SIDEWALK (63' ROW) - INCREMENT 1, OPTION 2 NO PARKING

Conceptual Road Section A - Increment 1

KAMALANI VENTURES LLC Design Partners Incorporated