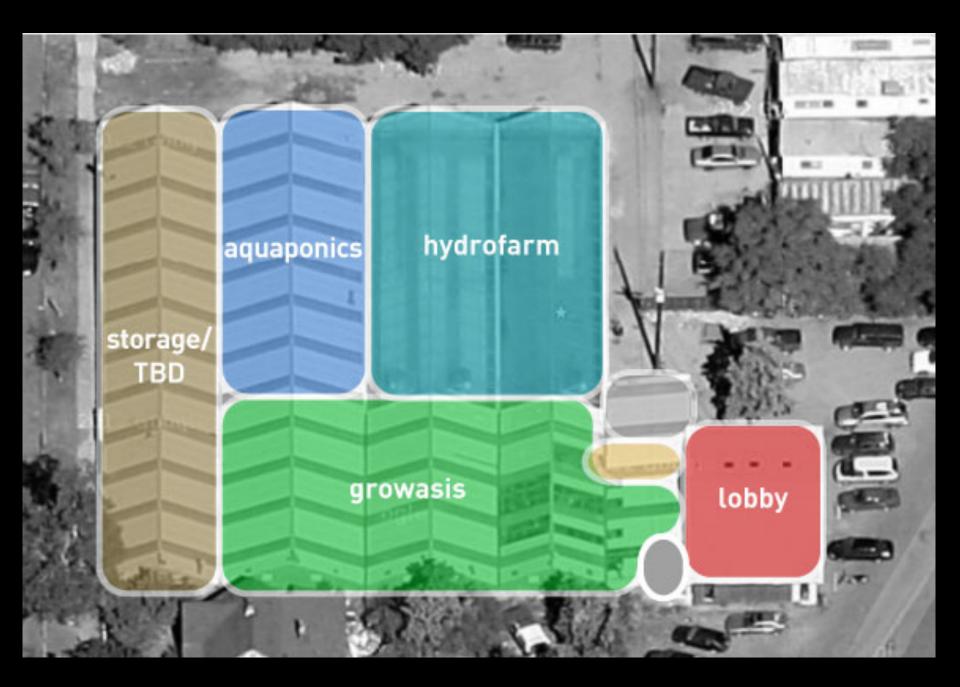

# Elyria-Swansea







# Observe and Interact



















# Food Production





















# Food Distribution







# Comida Económica y Saludable Aguí Mismo en Elyria-Swansea!

La GrowHaus es una granja urbana sin fines de lucro, mercado y centro educativo en Elyria-Swansea. Nuestra meta es proporcionar comida económica y saludable, educación y trabajos para nuestra comunidad. Los programas que ofrecemos para los residentes de Elyria, Swansea y Globeville son: Ahora aceptamos

SNAP/EBT

Canastas de Alimentos Semanales

## Canasta Básica

(1-2 personas)

Tomates

Cebollas

Chiles

Papas

Fruta

Pan o Tortillas

6 huevos

Lechuga

### solo \$12

para los residentes de Elyria, Swansea y Globeville



Recoja su canasta en 4571 York St Sábados de 11am - 12pm

### Canasta Familiar

(3-4 personas)

Lechuga

Tomates

Cebollas

Chiles Verduras