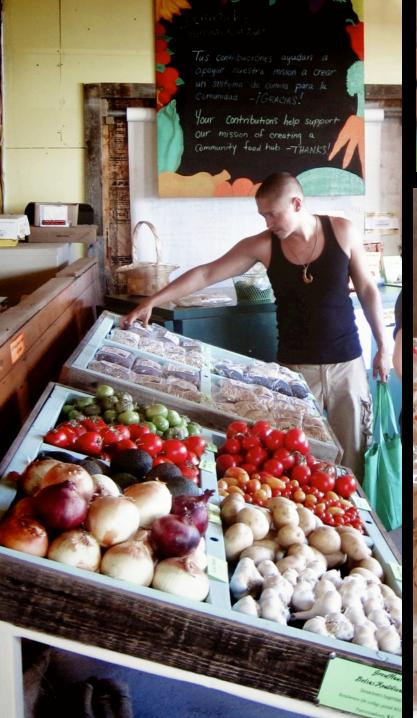

## Canasta Básica

(1-2 personas)

Tomates

Cebollas

Chiles

Papas

Fruta

Pan o Tortillas

### Canasta Familiar

(3-4 personas)

Lechuga

Tomates

Cebollas

Chiles Verduras verdes Ajo

12 Huevos

Frijoles o granos