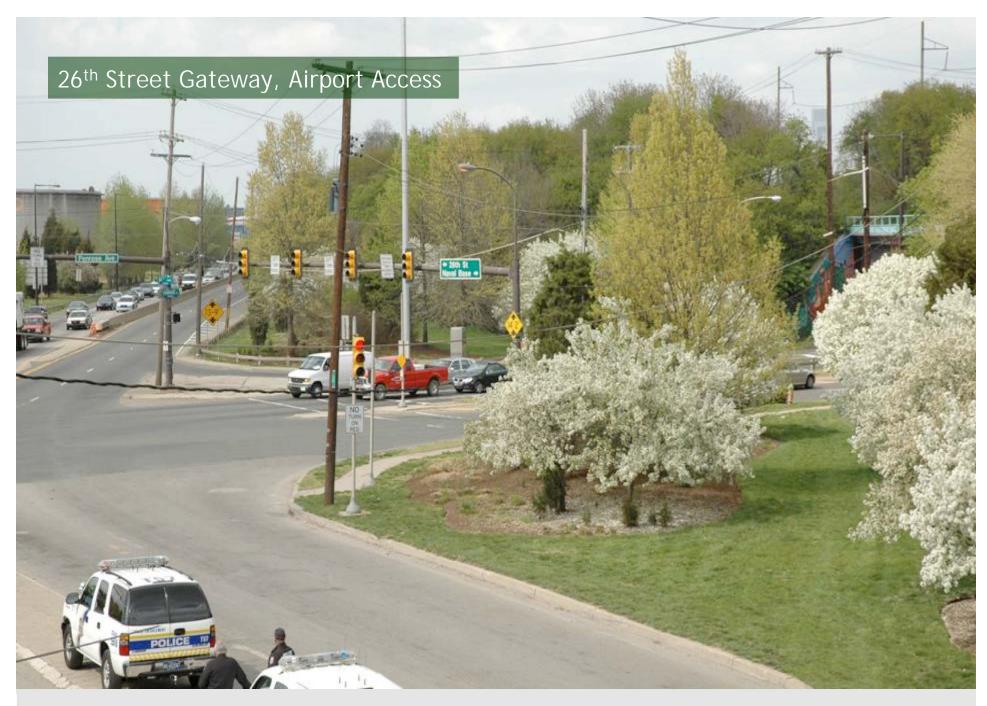

#### Restore the Urban Forest - TreeVitalize

Governor Ed Rendell's TreeVitalize program for Southeastern Pennsylvania