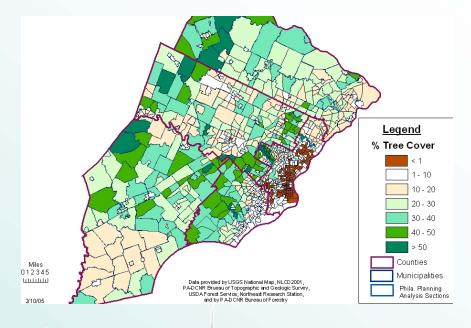

#### Restore the Urban Forest

Courtesy of The Pennsylvania Horticultural Society

#### Restore the Urban Forest - TreeVitalize

Governor Ed Rendell's TreeVitalize program for Southeastern Pennsylvania