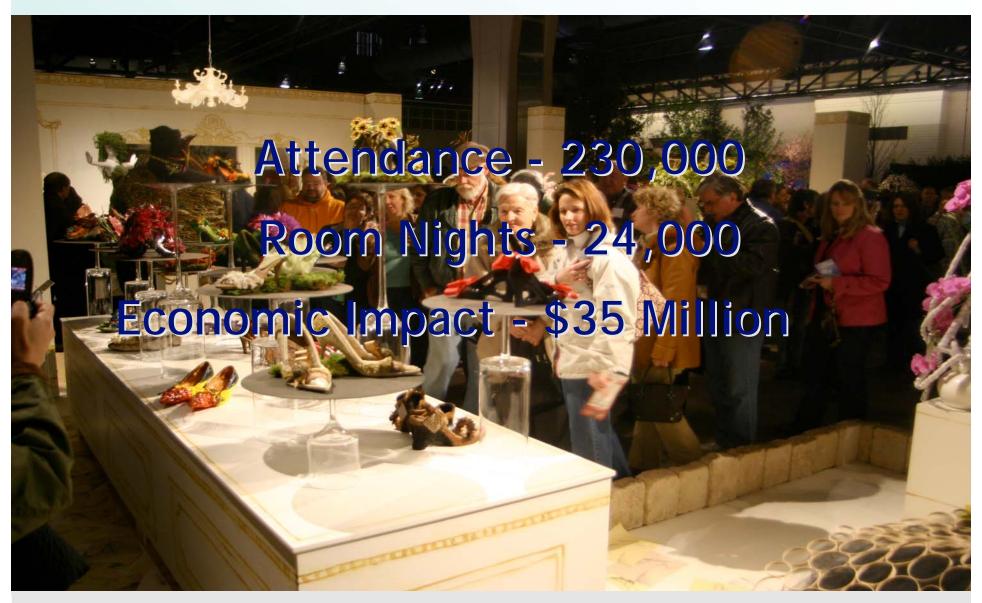

# FLOWER SHOW.

THE PENNSYLVANIA HORTICULTURAL SOCIETY

February 28 - March 7, 2010

Celebrating more than 180 years

#### Philadelphia International Flower Show

Courtesy of The Pennsylvania Horticultural Society

#### Philadelphia International Flower Show