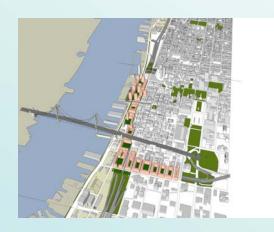

stretch of the Delaware riverfront, from Allegheny to Oregon. It's not pleasant — 60 percent has been certified as blighted not pretty and less than 4 percent of it is accessible to the public. It's probably one of the few major urban waterfronts left in the country — maybe the world — Grid is good that's as raw as it is.

One of the big ideas is extending the existing grid of the city's streets all the way to the water. This will reconnect the city to its waterfront in a way that was long ago amputa ted by 1-95, and make those

streets leading to the water walkable and accessible.

Another is lots of green space and trails. There is also plenty of real estate, but the "people" part of the plan is the It won't happen overnight - the vision