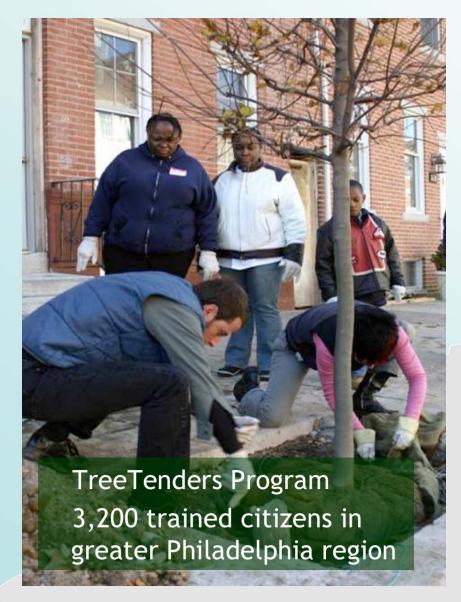

#### Restore the Urban Forest

Courtesy of The Pennsylvania Horticultural Society

#### Restore the Urban Forest - TreeVitalize

Governor Ed Rendell's TreeVitalize program for Southeastern Pennsylvania