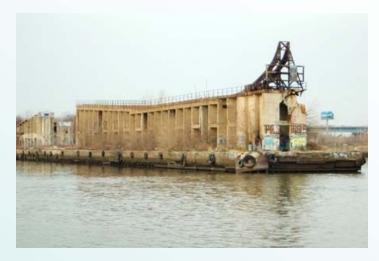

stretch of the Delaware riverfront, from Allegheny to Oregon. It's not pleasant — 60 percent has been certified as blighted not pretty and less than 4 percent of it is accessible to the public. It's probably one of the few major urban waterfronts left in the country — maybe the world — Grid is good that's as raw as it is.

end, and a sprawl of bir concrete retail boxes on the other. Lately, gated housing towers have begun punctua ting this landscape like the residential equivalents of Wal-Marts. Two casinos have also been approved for this bleak, dehumanizing