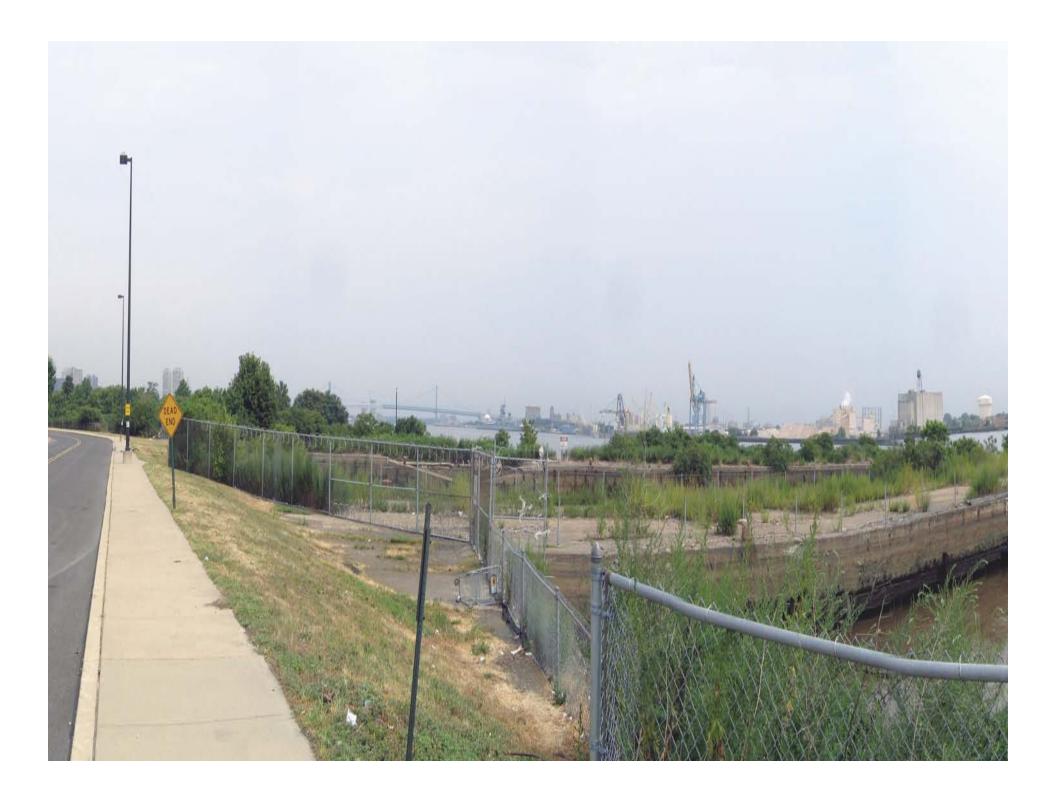

stretch of the Delaware riverfront, from Allegheny to Oregon. It's not pleasant — 60 percent has been certified as blighted not pretty and less than 4 percent of it is accessible to the public. It's probably one of the few major urban waterfronts left in the country — maybe the world — Grid is good that's as raw as it is.

end, and a sprawl of bir concrete retail boxes on the other. Lately, gated housing towers have begun punctua ting this landscape like the residential equivalents of Wal-Marts. Two casinos have also been approved for this bleak, dehumanizing