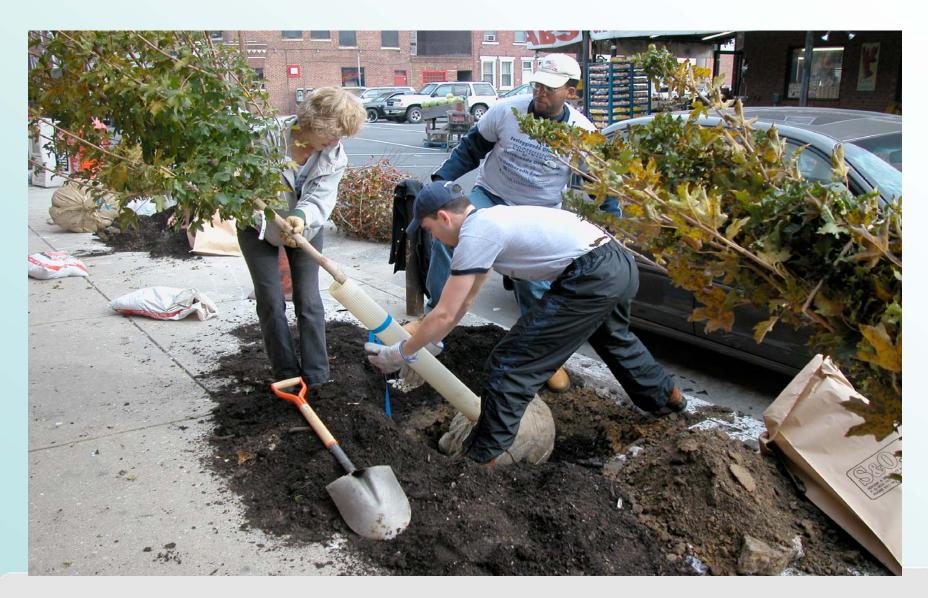

#### Restore the Urban Forest

Courtesy of The Pennsylvania Horticultural Society

#### Restore the Urban Forest - TreeVitalize

Governor Ed Rendell's TreeVitalize program for Southeastern Pennsylvania