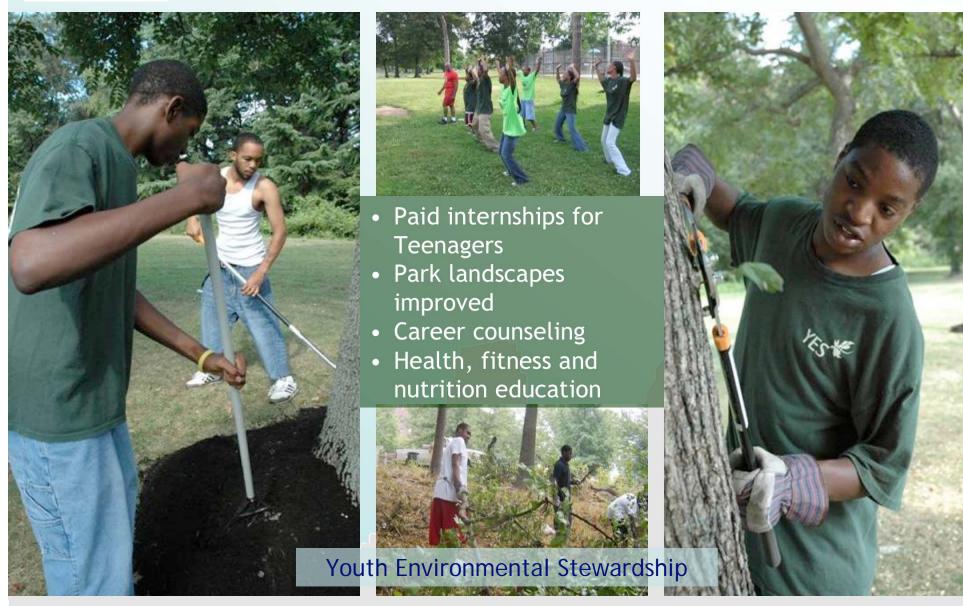

#### **Grow Community Gardens**

Courtesy of The Pennsylvania Horticultural Society

Courtesy of The Pennsylvania Horticultural Society

#### Parks Revitalization

Courtesy of The Pennsylvania Horticultural Society

#### Restore the Urban Forest

Courtesy of The Pennsylvania Horticultural Society

#### Restore the Urban Forest - TreeVitalize

Governor Ed Rendell's TreeVitalize program for Southeastern Pennsylvania