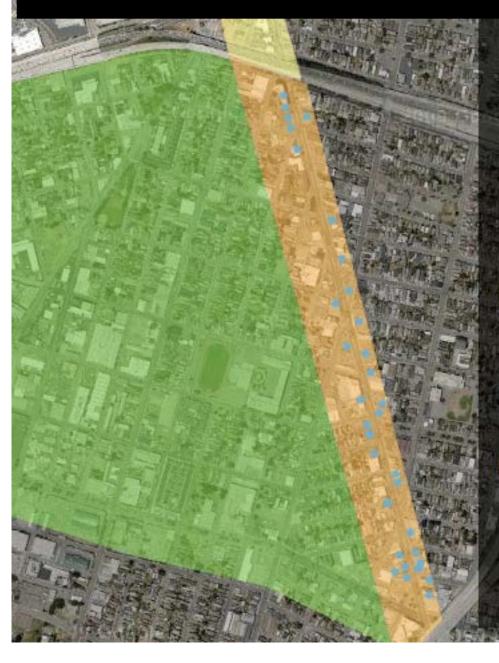

# BAY AREA TODAY POP. 7 MILLION

### BAY AREA 2035 POP. 9 MILLION

#### Livable and sustainable for all



Golden Lands, Golden Opportunity Preserving vital Bay Area lands for all Californians



#### **Open Space Values**

**Watersheds** 

**Working Farms** 

**Greenbelts** 

Habitat

**Parks & Trails** 



growsmartbayarea.org

## THIS IS POSSIBLE

#### Adding it up

```
(Opportunity Sites x Neighborhood Types)
+
In-law units
+
Priority Development Areas
```

= Plenty of room for new homes and jobs

#### **Opportunity Sites**



#### **Opportunity Sites**



#### **Neighborhood Types**



#### PLACE-TYPES ON SAN PABLO AVENUE

Mixed-Use Low Density

Three-story average commercial, office, and residential buildings intermixed, including some buildings with homes or offices above retail.

- Downtown Medium High Density

  Five-story average of mixed-use buildings

  surrounded by one- to four-story residential

  buildings.
- Mixed-Use Medium High Density

  Eight-story or more commercial, office, and residential buildings with many high-rises intermixed.

Source: Smart Growth Strategy / Regional Livability Footprint Project, 2002

#### **Opportunity Sites**



#### Opportunity site x Neighborhood type



#### +In-law units



#### +In-law units

F O C U S

a development and conservation strategy for the San Francisco Bay Area



#### Adding it up

```
(Opportunity Sites x N