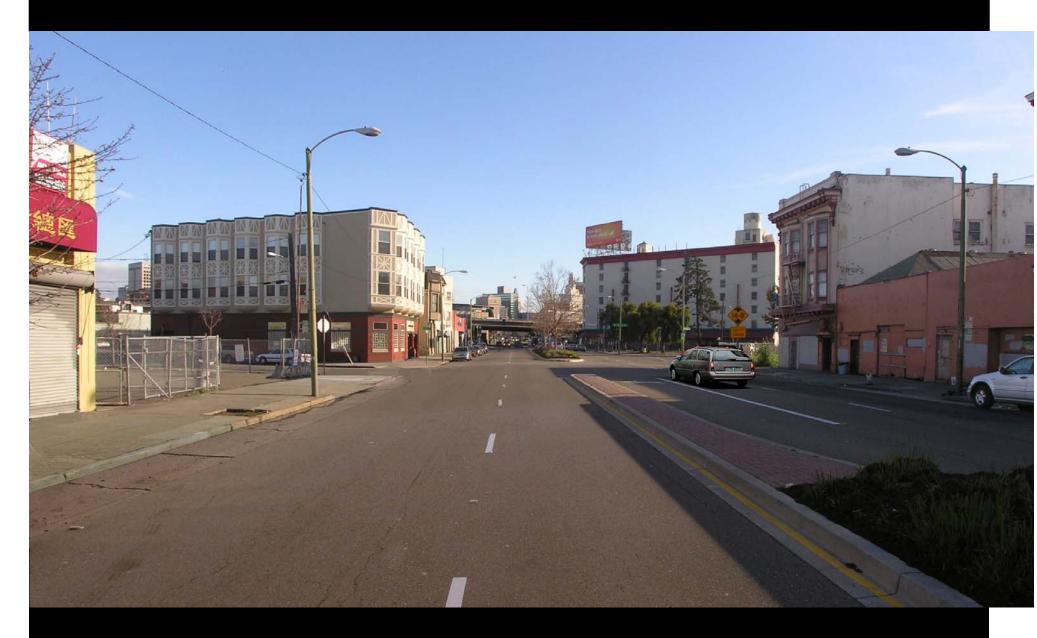

#### PLACE-TYPES ON SAN PABLO AVENUE

Mixed-Use Low Density

Three-story average commercial, office, and residential buildings intermixed, including some buildings with homes or offices above retail.

- Downtown Medium High Density

  Five-story average of mixed-use buildings

  surrounded by one- to four-story residential

  buildings.
- Mixed-Use Medium High Density

  Eight-story or more commercial, office, and residential buildings with many high-rises intermixed.

Source: Smart Growth Strategy / Regional Livability Footprint Project, 2002