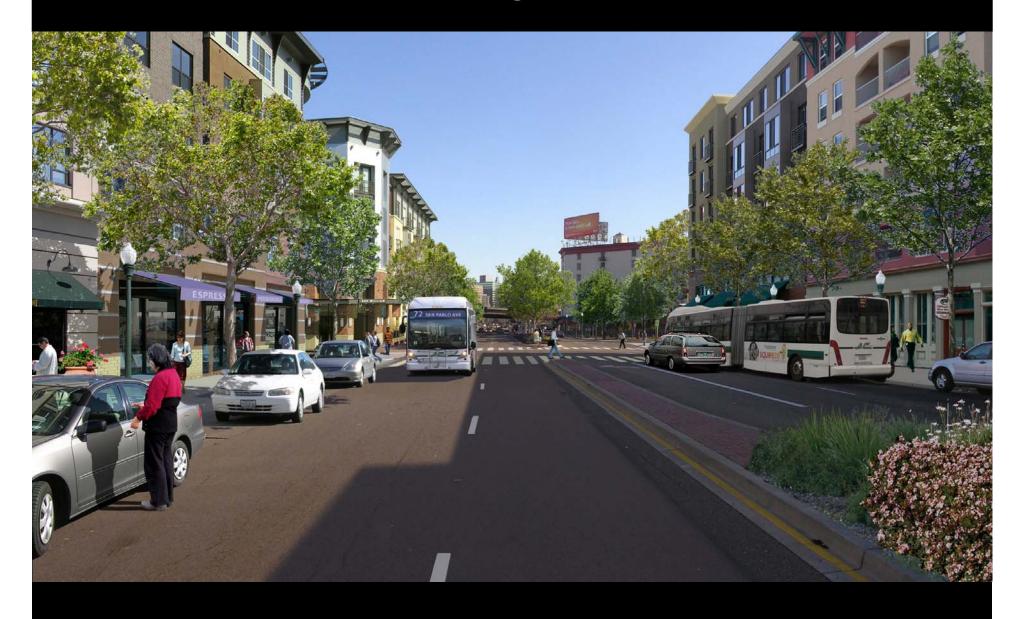

#### PLACE-TYPES ON SAN PABLO AVENUE

Mixed-Use Low Density

Three-story average commercial, office, and residential buildings intermixed, including some buildings with homes or offices above retail.

- Downtown Medium High Density

  Five-story average of mixed-use buildings

  surrounded by one- to four-story residential

  buildings.
- Mixed-Use Medium High Density

  Eight-story or more commercial, office, and residential buildings with many high-rises intermixed.

Source: Smart Growth Strategy / Regional Livability Footprint Project, 2002