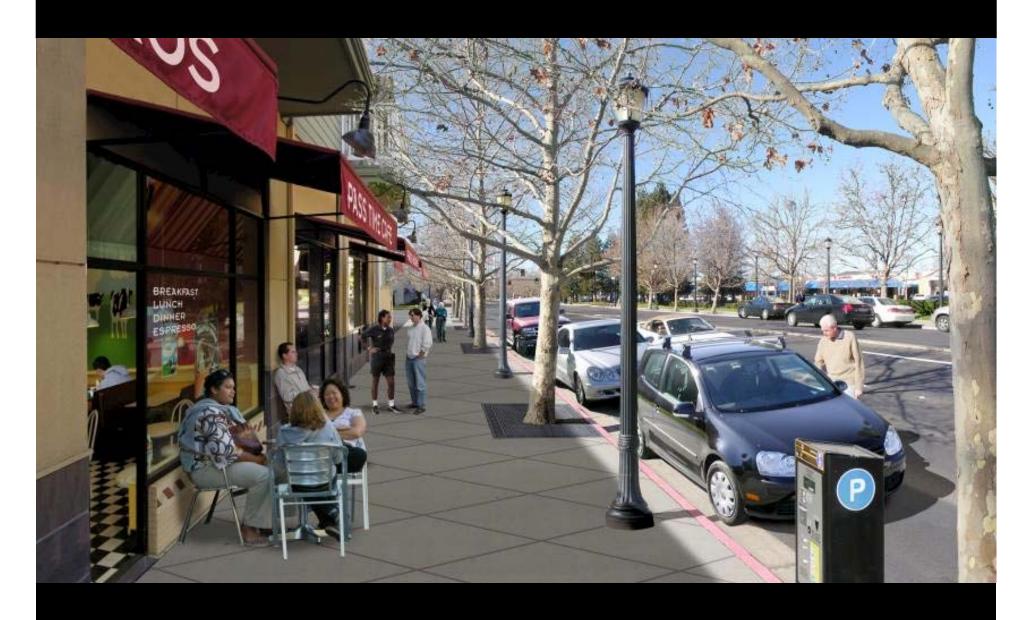

#### PLACE-TYPES ON SAN PABLO AVENUE

Mixed-Use Low Density

Three-story average commercial, office, and residential buildings intermixed, including some buildings with homes or offices above retail.

- Downtown Medium High Density

  Five-story average of mixed-use buildings

  surrounded by one- to four-story residential

  buildings.
- Mixed-Use Medium High Density

  Eight-story or more commercial, office, and residential buildings with many high-rises intermixed.

Source: Smart Growth Strategy / Regional Livability Footprint Project, 2002