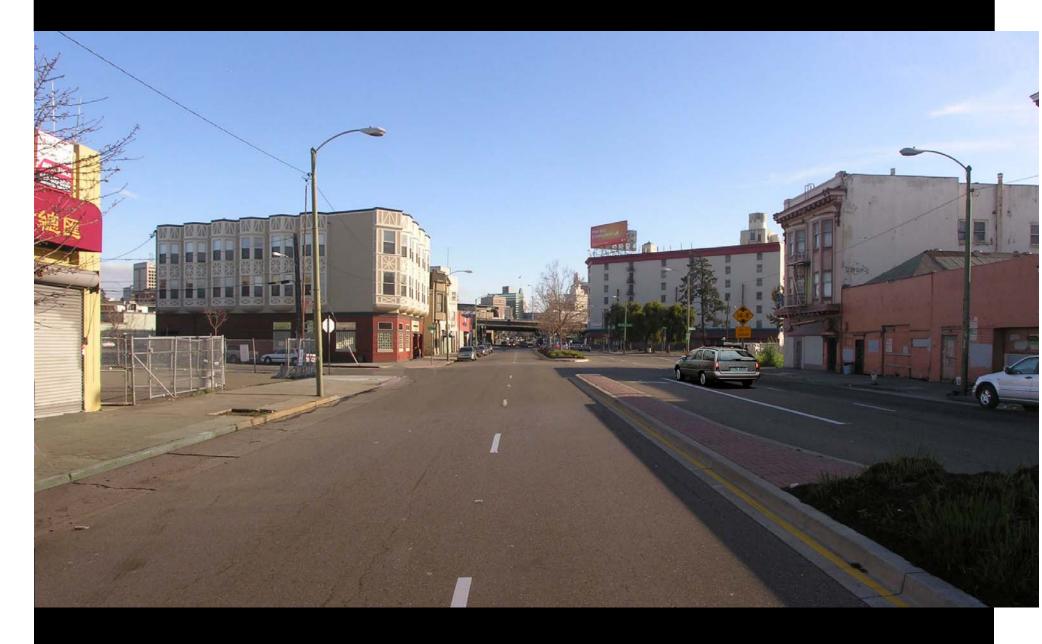

#### PLACE-TYPES ON SAN PABLO AVENUE

Mixed-Use Low Density

Three-story average commercial, office, and residential buildings intermixed, including some buildings with homes or offices above retail.

- Downtown Medium High Density

  Five-story average of mixed-use buildings

  surrounded by one- to four-story residential

  buildings.
- Mixed-Use Medium High Density

  Eight-story or more commercial, office, and residential buildings with many high-rises intermixed.

Source: Smart Growth Strategy / Regional Livability Footprint Project, 2002