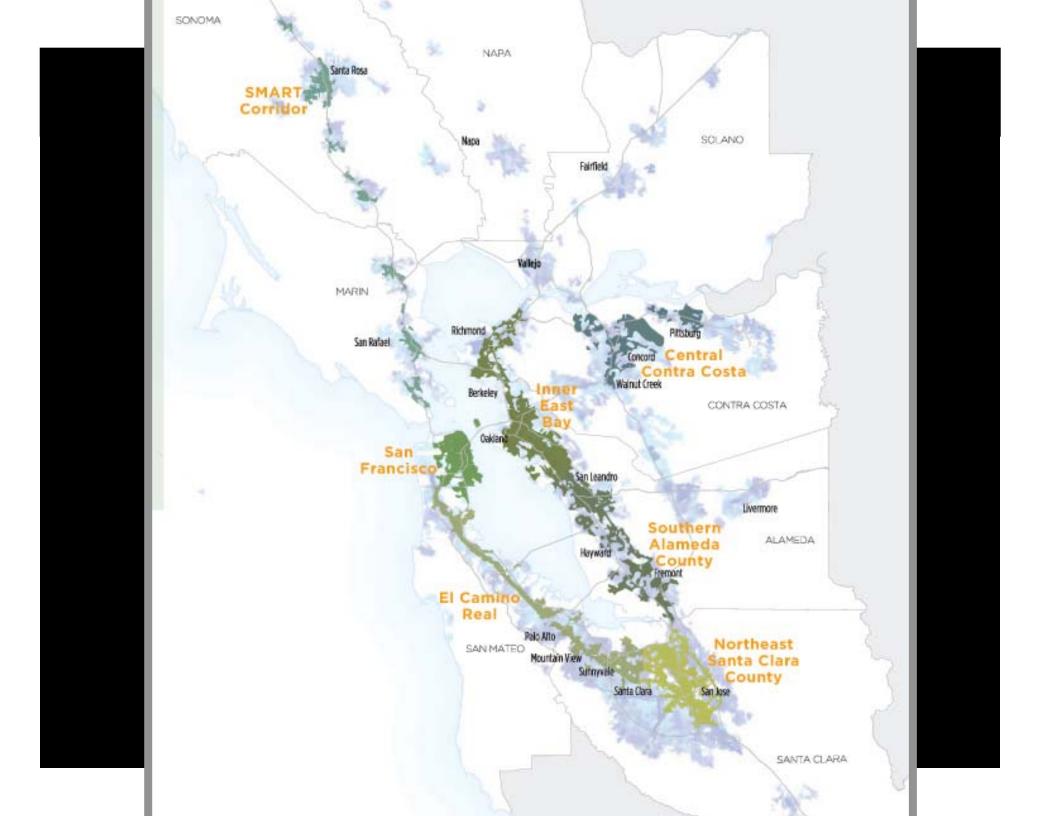

#### Adding it up

```
(Opportunity Sites x Neighborhood Types)
+
In-law units
+
Priority Development Areas
```

= Plenty of room for new homes and jobs