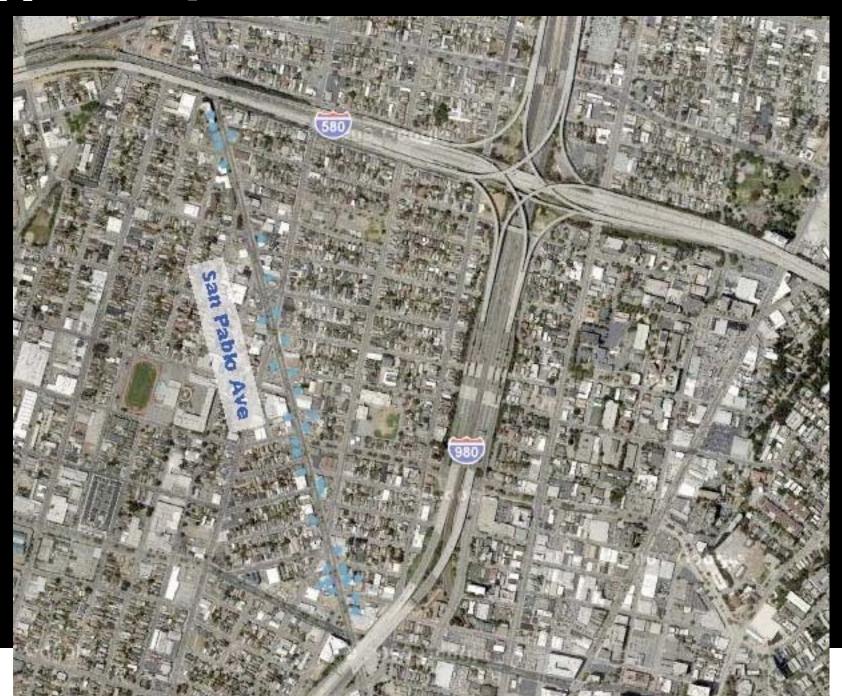

#### PLACE-TYPES ON SAN PABLO AVENUE

Mixed-Use Low Density

Three-story average commercial, office, and residential buildings intermixed, including some buildings with homes or offices above retail.

- Downtown Medium High Density

  Five-story average of mixed-use buildings

  surrounded by one- to four-story residential

  buildings.
- Mixed-Use Medium High Density

  Eight-story or more commercial, office, and residential buildings with many high-rises intermixed.

Source: Smart Growth Strategy / Regional Livability Footprint Project, 2002